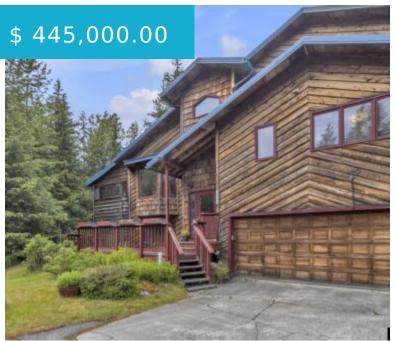

## **1022 ARCTIC CIRCLE JUNEAU AK 99801**

https://homesinjuneau.com

So Many Possibilities! Spacious Back Loop townhome with distinct custom design is ready for a remarkable makeover. Vaulted ceilings and big windows offer a light and open feel and views of the mountains and adjacent treed park. The kitchen features solid oak cabinets and plenty of prep and storage space....