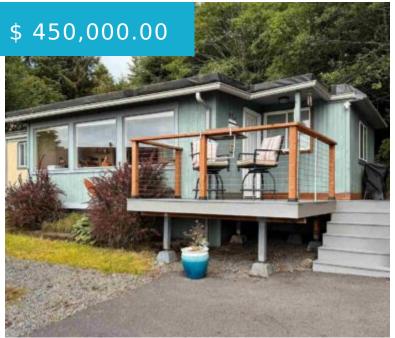

### **103 KUHNLE DRIVE SITKA AK 99835**

https://homesinjuneau.com

Enjoy stunning ocean views from this fully furnished 2bedroom, 1-bath mobile home on its own lot. Recent renovations include new luxury vinyl flooring, all windows, roof, and deck. The kitchen has been completely redone with brand new cabinets, countertops, sink and dishwasher. Open living space, an upgraded bathroom, and cozy...

- 2 beds
- 1 bath
- Mobile Home on Lot

### **BASIC FACTS**

MLS #: 25713

Post Updated: 2025-07-25 13:50:36

**Status:** Active

Bathrooms: 1

Lot size: 9621 sq ft

Date added: 07/25/25

Type: Mobile Home on Lot

**Bedrooms: 2** 

Area: 944 sq ft

Year built: 1975

- Dishwasher
- Dryer
- Elec. Range/Oven
- Freezer
- Microwave
- Refrigerator
- Rng Hood-Vent
- Washer