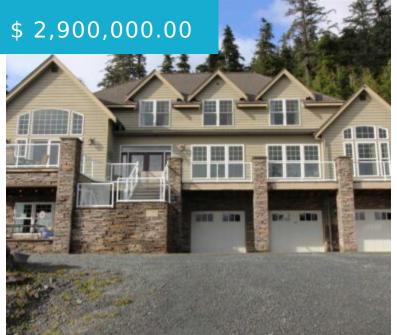

## 103 SCARLETT WAY SITKA AK 99835

https://homesinjuneau.com

One-of-a-kind Luxury Residence atop Hillside Subdivision! This property can only be described as privacy-abundant, with over an acre of land and 180-degree unobstructed views of Sitkaâ∏s volcano, town, mountain, and marine landscape. Easily access all three stories with the internal elevator system. Bask in morning sunlight from the fully enclosed...

- 5 beds
- 4 baths
- Single Family

#### **BASIC FACTS**

MLS #: 25428

Post Updated: 2025-05-16 09:34:53

**Status:** Active

Bathrooms: 4 1/2

Lot size: 58436 sq ft

**Date added: 05/07/25** 

Type: Single Family

**Bedrooms:** 5

**Area:** 5646 sq ft

Year built: 2008

- Dishwasher
- Double Oven
- Dryer
- Elec. Range/Oven
- Freezer
- Garbage Disposal
- Gas Range/Oven
- Microwave
- Refrigerator
- Rng Hood-Vent
- Washer