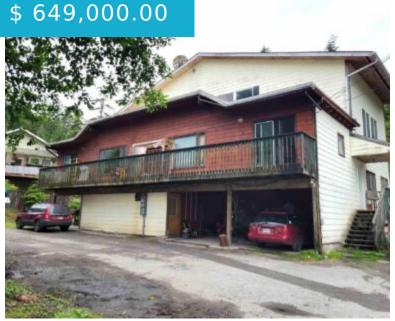

# 10399-10401 DOCK STREET JUNEAU AK 99801

https://homesinjuneau.com

Located in a desirable Fritz Cove area neighborhood with peek a boo views of Auke Bay, this is a property with many possibilities. In 2007, the owners had Helical piers added for additional foundation strength and a permitted addition was built to add more living space and baths to the...

- Duplex
- MULTIFAMILY
- Active

## **BASIC FACTS**

MLS #: 25402

Post Updated: 2025-04-28 22:06:27

**Status:** Active

Lot size: 10500 sq ft

Year Remodeled: 2005

Working Storage

Date added: 04/28/25

Type: Duplex

**Area:** 4050 sq ft

Year built: 1971

Phone: (907) 789-4794

Email: abovethecrowd@gci.net

Address: 3031 Clinton Drive, Suite 100 - Juneau,

AK 99801