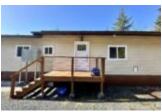

# **109 BAHOVEC COURT SITKA AK 99835**

https://homesinjuneau.com

Turnkey & Commercially Zoned Completely remodeled in 2018, this updated manufactured home comes furnished and ready for you to move in. A large picture window brightens the open living, dining, and kitchen spaces. The home has been upgraded with LED lighting, a heat pump, new windows, and doors for energy...

## **BASIC FACTS**

MLS #: 24224 Post Updated: 2025-03-07 00:04:26 Status: Active Bathrooms: 2 Lot size: 6080 sq ft Year Remodeled: 2018 Date added: 02/28/25 Type: Mobile Home on Lot Bedrooms: 2 Area: 1098 sq ft Year built: 1973