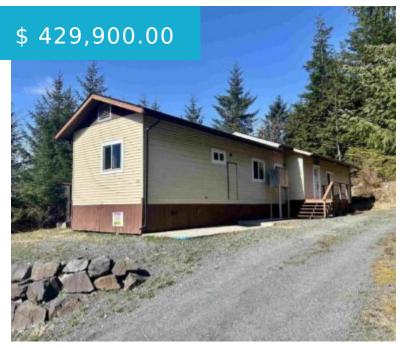

# **109 BAHOVEC COURT SITKA AK 99835**

https://homesinjuneau.com

Turnkey & Commercially Zoned Completely remodeled in 2018, this updated manufactured home comes furnished and ready for you to move in. A large picture window brightens the open living, dining, and kitchen spaces. The home has been upgraded with LED lighting, a heat pump, new windows, and doors for energy...

## **BASIC FACTS**

MLS #: 24224 Post Updated: 2025-03-07 00:04:26 Status: Active Bathrooms: 2 Lot size: 6080 sq ft Year Remodeled: 2018 Date added: 02/28/25 Type: Mobile Home on Lot Bedrooms: 2 Area: 1098 sq ft Year built: 1973