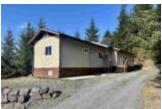

# **109 BAHOVEC COURT SITKA AK 99835**

https://homesinjuneau.com

Turnkey & Commercially Zoned Completely remodeled in 2018, this updated manufactured home comes furnished and ready for you to move in. A large picture window brightens the open living, dining, and kitchen spaces. The home has been upgraded with LED lighting, a heat pump, new windows, and doors for energy...

## **BASIC FACTS**

MLS #: 24224 Post Updated: 2025-03-07 00:04:26 Status: Active Bathrooms: 2 Lot size: 6080 sq ft Year Remodeled: 2018 Date added: 02/28/25 Type: Mobile Home on Lot Bedrooms: 2 Area: 1098 sq ft Year built: 1973