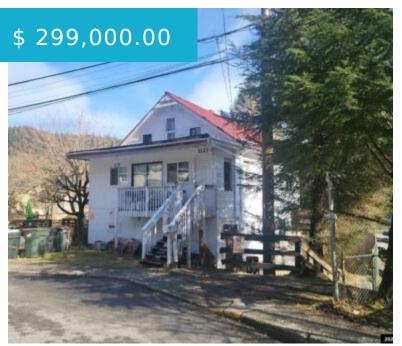

# 1123/1125 WOODLAND AVENUE KETCHIKAN AK 99901

Affordable Housing and Investment Potential! Beyond its obvious appeal as an affordable residence, 1123 Woodland Ave also holds significant investment potential. Ketchikan's rental market remains active, making this property an attractive option for generating passive income. Whether you're looking to start or expand your real estate portfolio, this property's affordability...

#### **BASIC FACTS**

MLS #: 24190 Date added: 04/07/25

Post Updated: 2025-04-07 14:07:52 Type: Duplex

**Area:** 2016 sq ft **Status:** Active

Lot size: 1719 sq ft Year built: 1920