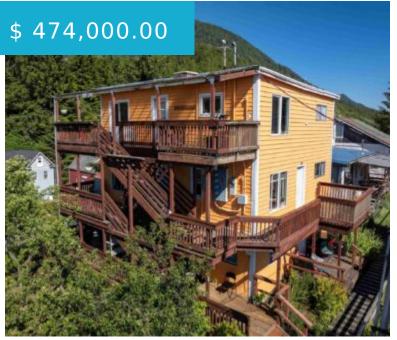

## **122 INMAN STREET KETCHIKAN AK 99901**

https://homesinjuneau.com

Back on Market! Above Thomas Harbor stands this 4-plex investment opportunity.  $2 \times 2/1$ ,  $1 \times 1/1$ ,  $1 \times$  efficiency. Currently fully occupied, the current owners have lived on-site and have been proactive with structure updates. With new membrane roof, updates throughout include: flooring, interior & exterior painting, bath &...

- Four Plex
- MULTIFAMILY
- Take Back Ups

## **BASIC FACTS**

| MLS #: 24510                      | Date added: 05/06/25    |
|-----------------------------------|-------------------------|
| Post Updated: 2025-05-07 11:34:04 | Type: Four Plex         |
| Status: Take Back Ups             | <b>Area:</b> 2960 sq ft |
| Lot size: 1796 sq ft              | Year built: 1950        |