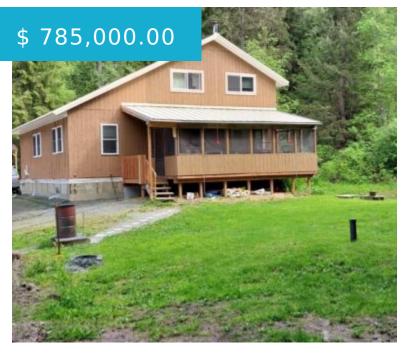

# 1251 & 1263 RIVERVIEW DRIVE HAINES AK 99827

https://homesinjuneau.com

Location, Location, Location! Lake Front Property located behind Ski Hill in Moose Valley which is in the National Bald Eagle Preserve! TWO private residences, shop, 5 bay carport, greenhouse and heated barn all on 4.3 acres. Recently well built 2 story house with attached 2 car garage and a large...

## **BASIC FACTS**

MLS #: 25309Date added: 04/05/25Post Updated: 2025-04-07 09:44:09Type: Single FamilyStatus: ActiveBedrooms: 6Bathrooms: 4Area: 4535 sq ftLot size: 187743 sq ftYear built: 1997Year Remodeled: 2015Year built: 1997