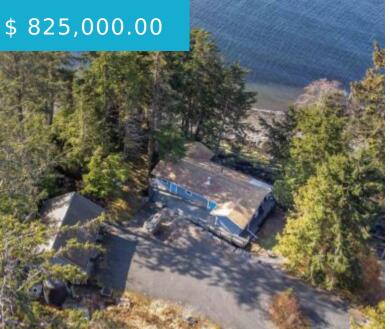

## 1377 POND REEF ROAD KETCHIKAN AK 99901

https://homesinjuneau.com

Stunning, waterfront home nestled on just over an acre with 140 feet of water frontage. This beautifully updated retreat features hardwood floors throughout, a spacious open floor plan, and breathtaking ocean views. Enjoy seamless indooroutdoor living with a wraparound Trex deck and a private master suite deck, perfect for taking...

## **BASIC FACTS**

MLS #: 25300

**Post Updated:** 2025-05-07 02:53:50

**Status:** Active

**Bathrooms: 2** 

Lot size: 45302 sq ft

Date added: 05/07/25

Type: Single Family

**Bedrooms:** 3

**Area:** 1396 sq ft

Phone: (907) 789-4794

Email: abovethecrowd@gci.net

Address: 3031 Clinton Drive, Suite 100 - Juneau,

AK 99801