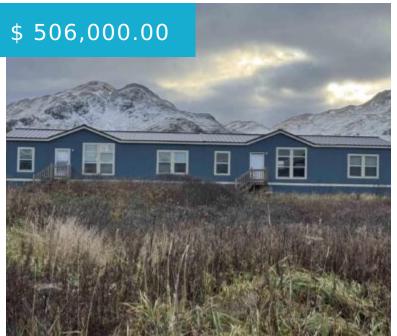

## 1388/1390 EAST BROADWAY AVE. UNALASKA AK 99685

https://homesinjuneau.com

Great Investment Opportunity or perfect if you are looking for Company housing. Well maintained Duplex with good rental history. 3 bedroom, 2 bath each side. 1 unit has their own washer and dryer. Call today to set up your showing.

Vickie Gartley

PlatREGrp

- 907-209-3123
- vickie.gartley@gmail.com

- Duplex
- MULTIFAMILY
- Active