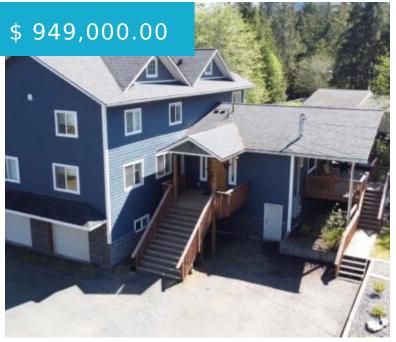

## 1402 POND REEF ROAD KETCHIKAN AK 99901

https://homesinjuneau.com

Welcome to 1402 Pond Reef Road. Discover the perfect blend of timeless appeal and modern elegance in this beautifully remodeled 1946 home fully remodeled down to the studs in 2015. The main residence boasts 3,472 sq ft of spacious living, featuring 5 bedrooms and 3.5 bathrooms. The upstairs has high...

## **BASIC FACTS**

MLS #: 25493

Post Updated: 2025-06-05 15:40:50

Status: Take Back Ups

Bathrooms: 5

**Lot size:** 24394 sq ft

Year Remodeled: 2015

Dishwasher

**Area:** 5023 sq ft

Year built: 1946

Phone: (907) 789-4794

abovethecrowd@gci.net Email:

Address: 3031 Clinton Drive, Suite 100 - Juneau,

AK 99801