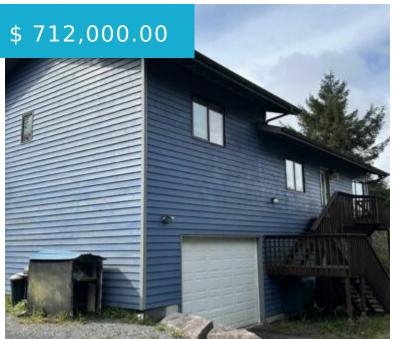

## 141 PATTERSON SITKA AK 99835

https://homesinjuneau.com

An Inviting Home with Private Apartment This 3-bedroom, 2bathroom home offers a serene sense of privacy. The main house features an open-concept living area with large windows for abundant natural light. Off the kitchen and dining area is a large deck with partial ocean viewsâ∏ideal for morning coffee or sunset...

### **BASIC FACTS**

MLS #: 25463 Date added: 05/15/25

**Post Updated:** 2025-05-15 00:02:01 Type: Single Family

**Bedrooms:** 3 **Status:** Active

Bathrooms: 3 **Area:** 2240 sq ft

Lot size: 16072 sq ft Year built: 1994