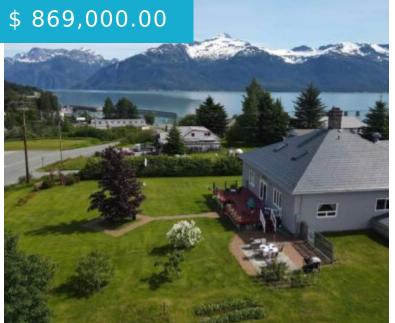

# 15 FORT SEWARD DRIVE HAINES AK 99827

https://homesinjuneau.com

RARE OPPORTUNITY: Own the Alaska Guardhouse located in the prestigious Fort William H. Seward, a nationally registered historical landmark in Haines, Alaska! Fort Seward was the 1st permanent US Army post built in Alaska. When the Fort was in operation the Guardhouse served as the jail with 4 cells and...

### **BASIC FACTS**

MLS #: 24554

**Post Updated:** 2025-05-06 22:31:55

**Status:** Active

Lot size: 17940 sq ft

Year Remodeled: 2024

Paved Driveway

Shed

**Date added: 05/06/25** 

Type: Duplex

Area: 4875 sq ft

Year built: 1904