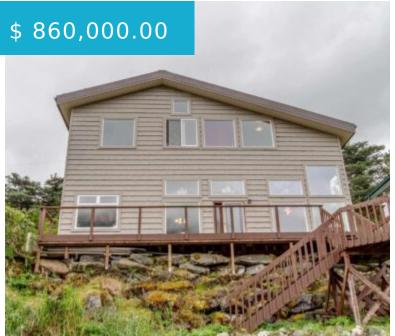

### 1535 BEACH DRIVE DOUGLAS AK 99824

https://homesinjuneau.com

Experience life by the water in this charming beach house located in South Douglas, where you can enjoy stunning views from every room. The outdoor decks extend your living space and offer fantastic scenery. This 3-bedroom, 2-bathroom home is 2117 square feet and features a spacious open floor plan, combining...

#### **BASIC FACTS**

MLS #: 25708

Post Updated: 2025-07-25 07:04:05

**Status:** Active

Bathrooms: 2 1/2

Lot size: 8673 sq ft

Date added: 07/25/25

Type: Single Family

**Bedrooms:** 3

Area: 2117 sq ft

Year built: 1994

Dishwasher

Dryer

Garbage Disposal

Gas Range/Oven

Microwave