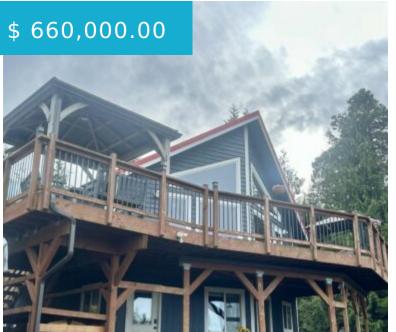

# 16661 WATERFALL ROAD KETCHIKAN AK 99901-0000

https://homesinjuneau.com

Expansive views, ultimate privacy, and modern conveniencesâ this exceptional property offers the perfect blend of comfort and outdoor living. Nestled on 1.59 wooded acres, it provides two large decks to fully appreciate the breathtaking scenery. Designed for relaxation and entertaining, the deck and patio areas come complete with 10 Adirondack chairs...

- 3 beds
- 2 baths
- Single Family

### **BASIC FACTS**

MLS #: 25299

**Post Updated:** 2025-04-02 15:49:00

**Status:** Active

Bathrooms: 2

Lot size: 69260 sq ft

**Date added:** 04/02/25

Type: Single Family

**Bedrooms:** 3

**Area:** 1456 sq ft

Year built: 1996

• Elec. Range/Oven

Microwave

Refrigerator