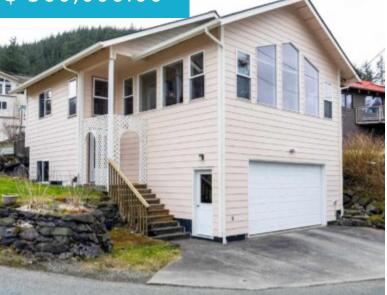

# **1715 BEACH DRIVE DOUGLAS AK 99824**

https://homesinjuneau.com

# \$ 560,000.00

Soak in incredible views of Gastineau Channel and Mt Roberts from this bright, inviting home with vaulted ceilings and picturesque windows. The spacious primary bedroom features a cozy sitting area, private en-suite and a oversized soaking tubâmperfect for unwinding after a long day. With warm, welcoming spaces throughout, this home...

### **BASIC FACTS**

 MLS #: 25355
 Date added: 04/18/25

 Post Updated: 2025-04-18 07:44:26
 Type: Single Family

 Status: Active
 Bedrooms: 3

 Bathrooms: 2 1/2
 Area: 1406 sq ft

 Lot size: 6977 sq ft
 Year built: 1999