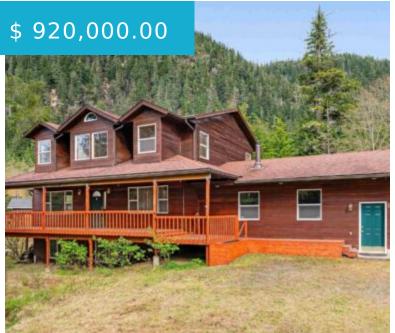

## 17850 PT. STEPHENS SPUR RD JUNEAU AK 99801

https://homesinjuneau.com

\*Open house Saturday May 10th 11am to 1pm!\* Welcome to this beautifully maintained 4-bedroom, 2.5-bathroom home offering 3,367 square feet of versatile living space on a halfacre, corner lot in the desirable Pt. Stephens Spur Road/Tee Harbor area of Juneau. Nestled in a peaceful, wooded setting with convenient access to...

- 4 beds
- 2 baths
- Single Family

## **BASIC FACTS**

MLS #: 25448

Post Updated: 2025-05-10 15:50:11

**Status:** Active

Bathrooms: 2 1/2

Lot size: 24960 sq ft

Year Remodeled: 2020

Dishwasher

**Bedrooms:** 4

Area: 3367 sq ft

Year built: 1999

abovethecrowd@gci.net Email:

Address: 3031 Clinton Drive, Suite 100 - Juneau,

AK 99801