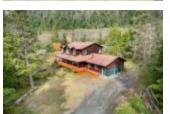

## 17850 PT. STEPHENS SPUR RD JUNEAU AK 99801

https://homesinjuneau.com

\*Open house Saturday May 10th 11am to 1pm!\* Welcome to this beautifully maintained 4-bedroom, 2.5-bathroom home offering 3,367 square feet of versatile living space on a halfacre, corner lot in the desirable Pt. Stephens Spur Road/Tee Harbor area of Juneau. Nestled in a peaceful, wooded setting with convenient access to...

- 4 beds
- 2 baths
- Single Family

## **BASIC FACTS**

MLS #: 25448

Post Updated: 2025-05-10 15:50:11

**Status:** Active

Bathrooms: 2 1/2

Lot size: 24960 sq ft

Year Remodeled: 2020

Dishwasher

**Bedrooms:** 4

Area: 3367 sq ft

Year built: 1999

abovethecrowd@gci.net Email:

Address: 3031 Clinton Drive, Suite 100 - Juneau,

AK 99801