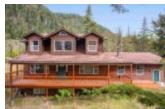

## 17850 PT. STEPHENS SPUR RD JUNEAU AK 99801

https://homesinjuneau.com

\*Open house Saturday May 10th 11am to 1pm!\* Welcome to this beautifully maintained 4-bedroom, 2.5-bathroom home offering 3,367 square feet of versatile living space on a halfacre, corner lot in the desirable Pt. Stephens Spur Road/Tee Harbor area of Juneau. Nestled in a peaceful, wooded setting with convenient access to...

- 4 beds
- 2 baths
- Single Family

## **BASIC FACTS**

MLS #: 25448

Post Updated: 2025-05-10 15:50:11

**Status:** Active

Bathrooms: 2 1/2

Lot size: 24960 sq ft

Year Remodeled: 2020

Dishwasher

**Bedrooms:** 4

Area: 3367 sq ft

Year built: 1999

abovethecrowd@gci.net Email:

Address: 3031 Clinton Drive, Suite 100 - Juneau,

AK 99801