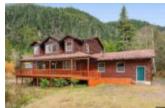

## 17850 PT. STEPHENS SPUR RD JUNEAU AK 99801

https://homesinjuneau.com

\*Open house Saturday May 10th 11am to 1pm!\* Welcome to this beautifully maintained 4-bedroom, 2.5-bathroom home offering 3,367 square feet of versatile living space on a halfacre, corner lot in the desirable Pt. Stephens Spur Road/Tee Harbor area of Juneau. Nestled in a peaceful, wooded setting with convenient access to...

- 4 beds
- 2 baths
- Single Family

## **BASIC FACTS**

MLS #: 25448

Post Updated: 2025-05-10 15:50:11

**Status:** Active

Bathrooms: 2 1/2

Lot size: 24960 sq ft

Year Remodeled: 2020

Dishwasher

**Bedrooms:** 4

Area: 3367 sq ft

Year built: 1999

abovethecrowd@gci.net Email:

Address: 3031 Clinton Drive, Suite 100 - Juneau,

AK 99801