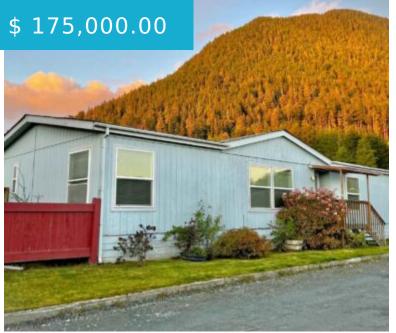

# **180 PRICE STREET SITKA AK 99835**

https://homesinjuneau.com

Spacious, Manufactured Home with a Yard! Four bed, two bath, double wide, manufactured home located on a corner lot in Mountain View Estates park. Single level home with vaulted ceilings, forced air heat and a new water heater. Appliances include a stainless refrigerator and propane convection oven, dishwasher, microwave, washer,...

## **Shannon Dailey**

Sitka Rlty

- **\$** 541-326-1187
- ➡ shannon@sitkarealty.com

- 4 beds
- 2 baths
- Mobile

### **BASIC FACTS**

| MLS #: 24733                      | Date added: 03/28/25    |
|-----------------------------------|-------------------------|
| Post Updated: 2025-03-28 23:21:04 | Type: Mobile            |
| Status: Back On Market            | Bedrooms: 4             |
| Bathrooms: 2                      | <b>Area:</b> 1620 sq ft |
| Year built: 1993                  |                         |