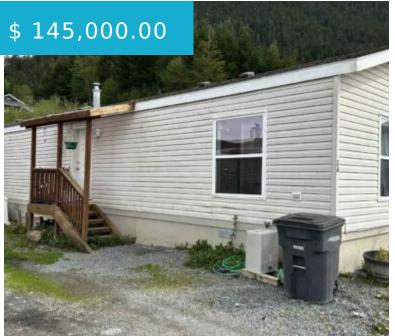

## 180 PRICE STREET SITKA AK 99835

https://homesinjuneau.com

This single wide manufactured home has three bedrooms and 1.5 bathrooms, located in the Mountain View Estates park. Forced propane heated air and a new water heater. Appliances, washer and dryer are included. Space rent is \$385 per month, plus applicable tax. Mountain View Estate Rules and Regulations are available...

- 3 beds
- 1 baths
- Mobile

## **BASIC FACTS**

MLS #: 25480

**Post Updated:** 2025-05-19 09:31:21

**Status:** Active

Bathrooms: 1 1/2

Year built: 2016

Date added: 05/19/25

Type: Mobile

Bedrooms: 3

Area: 924 sq ft

Phone: (907) 789-4794

Email: abovethecrowd@gci.net

Address: 3031 Clinton Drive, Suite 100 - Juneau,

AK 99801