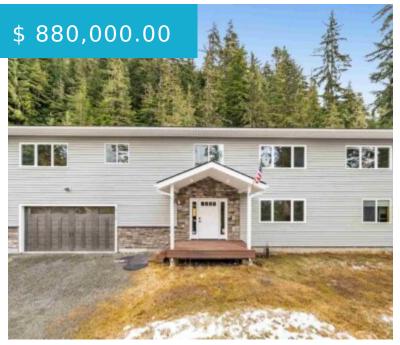

## **19140 RANDALL ROAD JUNEAU AK 99801**

https://homesinjuneau.com

Nestled out the road, this modern 2018 custom built home offers the perfect blend of privacy, space, and natural beauty. Situated on over half an acre, this expansive property features over 3,000 square feet of living space, including 5 spacious bedrooms, 2.5 bathrooms, and a studio apartment for additional living...

## **BASIC FACTS**

MLS #: 25225 Date added: 04/16/25 Post Updated: 2025-04-16 09:00:22 Type: Single Family Status: Take Back Ups Bedrooms: 5 Bathrooms: 3 1/2 Area: 3068 sq ft Lot size: 27878 sq ft Year built: 2018