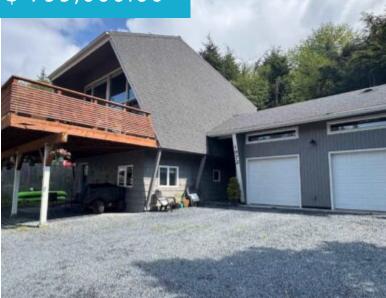

# \$ 799,000.00

This beautifully updated and remodeled chalet-style home (built by a shipwright) features an open floor plan with impressive wood ceilings and expansive floor-to-ceiling windows, creating a bright and airy atmosphere. The main floor offers a welcoming sunken living room with a wood stove, a dining area, a sleek and modern...

### **BASIC FACTS**

MLS #: 25478 Post Updated: 2025-05-17 18:34:44 Type: Single Family Status: Active Bedrooms: 3 Bathrooms: 3 1/2 Area: 2200 sq ft Year built: 1970 Lot size: 13680 sq ft Year Remodeled: 2022