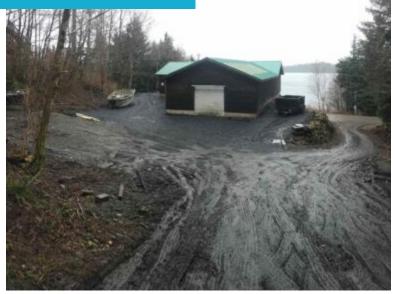

## 2.2 PORT SAINT NICHOLAS ROAD CRAIG AK 99921

https://homesinjuneau.com

Located 2.2 Miles Port Saint Nicholas Road. This property features an open single story dwelling. Currently used as boat storage. View this property so you can envision it's full potential. Continue to use as a storage shop or finish into a beautiful single family home. Lot has recently been maintained...

**Lot size:** 28647 sq ft

Boat Parking

Crushed Rock Driveway

Paved Street