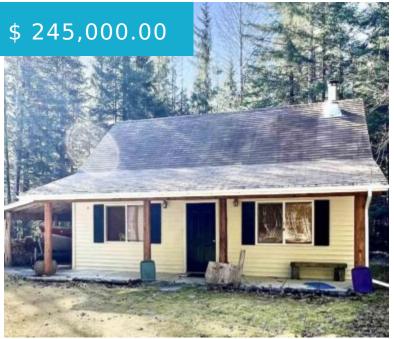

## **203 SOCKEYE GUSTAVUS AK 99826**

https://homesinjuneau.com

This ranch-style home, constructed in 2001, offers the perfect blend of comfort and convenience. With one bedroom plus a loft upstairs, one bathroom, and a spacious two-car garage, it provides ample living space. Situated on nearly an acre of land, there's plenty of room to spread out and enjoy the...

## **BASIC FACTS**

MLS #: 24320

Post Updated: 2025-02-25 23:58:31

**Status:** Active

Bathrooms: 1

**Lot size:** 42253 sq ft

Date added: 02/25/25

Type: Single Family

**Bedrooms:** 1

**Area:** 1340 sq ft

Year built: 2001

Dryer

Gas Range/Oven

Microwave

Refrigerator

Washer