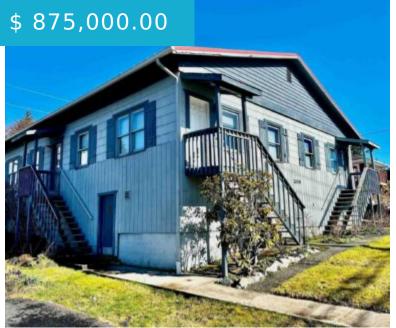

## 209 SEWARD STREET SITKA AK 99835

https://homesinjuneau.com

Investment Opportunity in Downtown Sitka! Four-plex located one block from seasonally, bustling Lincoln Street offering marine, town and mountain views. Four identical one-bedroom, three-quarter bathroom units, partially furnished and ready for tenants. The building offers a dedicated utility meter, water heater, covered entryway and an on-site parking space per unit....

- Four Plex
- MULTIFAMILY
- Active

### **BASIC FACTS**

MLS #: 25287

**Post Updated:** 2025-07-11 14:28:23

**Status:** Active

Lot size: 5628 sq ft

**Date added: 05/06/25** 

Type: Four Plex

Area: 1920 sq ft