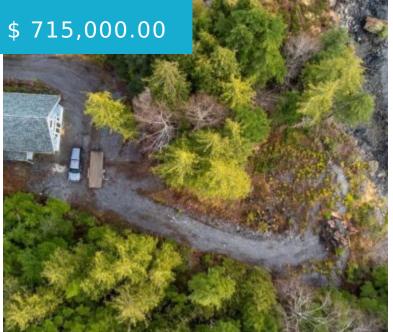

## 215 LOGANBERRY COURT KETCHIKAN AK 99901

https://homesinjuneau.com

Prime waterfront residential lot located just off South Point Higgins Road and overlooking Tongass Narrows with 180 degree views of Vallenar Point and Guard Island. The lot enjoys low-bank access to the beach and a driveway and partial rock pad are currently in place for a future home build. On...

**Lot size:** 30060 sq ft

Crushed Rock Driveway