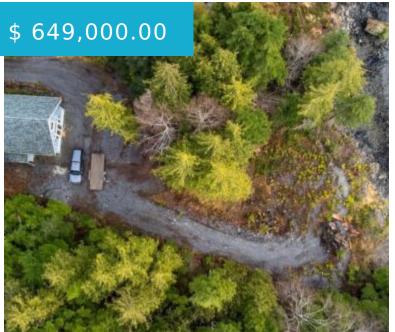

## 215 LOGANBERRY COURT KETCHIKAN AK 99901

https://homesinjuneau.com

Prime waterfront residential lot located just off South Point Higgins Road and overlooking Tongass Narrows with 180 degree views of Vallenar Point and Guard Island. The lot enjoys low-bank access to the beach and a driveway and partial rock pad are currently in place for a future home build. On...

**Lot size:** 30060 sq ft

Crushed Rock Driveway