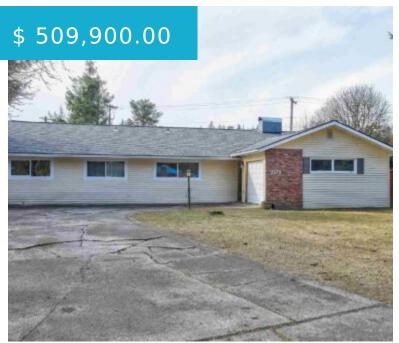

## 2175 CASCADE STREET JUNEAU AK 99801

https://homesinjuneau.com

Welcome to this inviting 4-bedroom, 2-bathroom home, perfectly situated on a generously sized lot in a highly convenient locationâ∏just minutes from shopping, restaurants, public transportation, scenic trails, and more. This home offers the ideal combination of space, light, and accessibility. One of the standout features is the brand-new architectural shingled...

- 4 beds
- 2 baths
- Single Family

**Philip Loseby** PlatREGrp

907-209-4289

phloseby@gmail.com

## **BASIC FACTS**

MLS #: 25240

Post Updated: 2025-05-13 11:14:25

**Status:** Active

Bathrooms: 2

**Lot size:** 11434 sq ft

Date added: 05/07/25

Type: Single Family

**Bedrooms:** 4

**Area:** 2007 sq ft

Year built: 1964

Dishwasher

Dryer

• Elec. Range/Oven

Garbage Disposal

Microwave