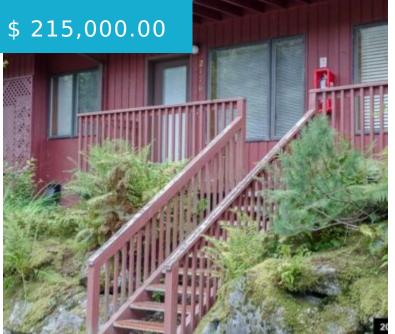

# 2176 LAWSON CREEK ROAD DOUGLAS AK 99824

https://homesinjuneau.com

## **BASIC FACTS**

MLS #: 25467Date added: 05/15/25Post Updated: 2025-05-15 17:20:20Type: CondominiumStatus: ActiveBedrooms: 1Bathrooms: 1Area: 587 sq ftYear built: 1983Line Status: Status

- Dishwasher
- Dryer
- Elec. Range/Oven
- Refrigerator
- Rng Hood-Vent
- Washer