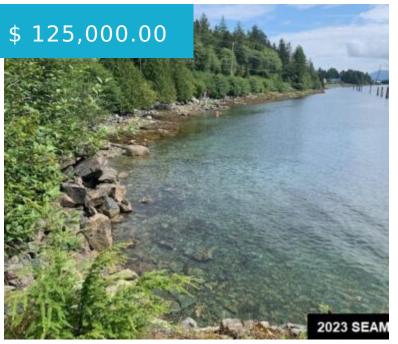

# 2200 S TONGASS HWY. KETCHIKAN AK 99901

https://homesinjuneau.com

Waterfront residential building lot located at 2200 South Tongass. 2 small lots totaling 7,758 sq. ft. with more than 75 feet of water frontage. One lot has the start for a pad. The lot has immediate access to the Joseph C. Williams Sr. Kee-Nax coastal trail along South Tongass Highway....