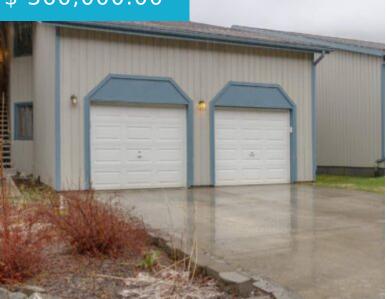

# \$ 360,000.00

This beautiful 2-bedroom, 2-bathroom condo in Douglas offers stunning views and includes a garage. Located on the ground floor, it is primarily a single-level unit with only a few interior steps connecting the living spaces. One of the unique features of this unit is its direct access from the garage...

#### **BASIC FACTS**

MLS #: 25320 Date added: 04/09/25 Post Updated: 2025-04-11 14:17:08 Type: Condominium Bedrooms: 2 Status: Active Area: 868 sq ft Bathrooms: 2 Year built: 1985

- Dishwasher
- Dryer
- Elec. Range/Oven
- Garbage Disposal
- Microwave
- Refrigerator
- Washer