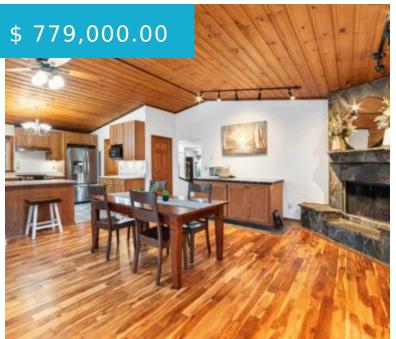

## **2349 KEVIN COURT JUNEAU AK 99801-0000**

https://homesinjuneau.com

PRICE IMPROVEMENT! OPEN HOUSE SUNDAY 1-3PM! This spacious 4-bedroom, 2-bath home offers over 2,700 sqft of thoughtfully designed living space, perfect for families and entertaining. The gourmet kitchen features a stunning vaulted wood ceiling, stainless steel appliances, and custom cabinetry, complemented by a cozy wood-burning stone fireplace. Enjoy two expansive...