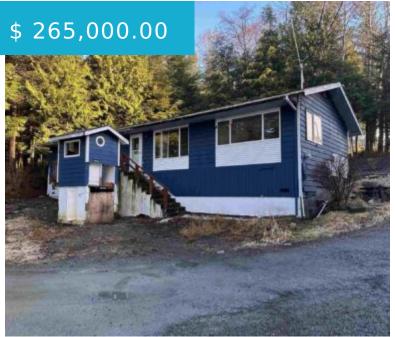

## 2475 WOLFF DRIVE KETCHIKAN AK 99901

https://homesinjuneau.com

4 Bedroom 2 bath home on a corner lot in Saxman. Property has been repossessed by lender. Lender requires a hold harmless to be signed before showing can be scheduled. Great corner location in Saxman, but property has trash and abandoned personal property from previous owner. Roof and Foundation appear...

## **BASIC FACTS**

MLS #: 24593 Date added: 02/26/25

Post Updated: 2025-03-12 16:32:12 Type: Single Family

**Status:** Active **Bedrooms:** 4

**Bathrooms: 2 Area:** 1440 sq ft

Lot size: 9245 sq ft Year built: 1973