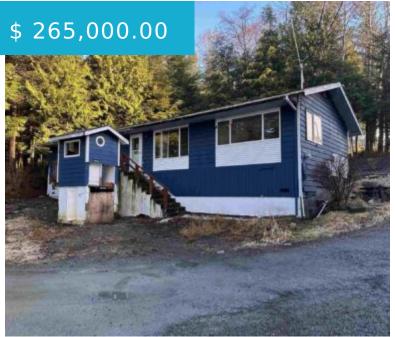

### 2475 WOLFF DRIVE KETCHIKAN AK 99901

https://homesinjuneau.com

4 Bedroom 2 bath home on a corner lot in Saxman. Property has been repossessed by lender. Lender requires a hold harmless to be signed before showing can be scheduled. Great corner location in Saxman, but property has trash and abandoned personal property from previous owner. Roof and Foundation appear...

### **BASIC FACTS**

MLS #: 24593 **Date added: 05/06/25** 

Post Updated: 2025-05-06 23:03:42 Type: Single Family

**Status:** Active **Bedrooms:** 4

**Bathrooms: 2 Area:** 1440 sq ft

Lot size: 9245 sq ft Year built: 1973