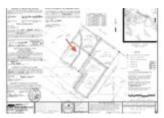

## 2503 SAWMILL CREEK ROAD SITKA AK 99835

https://homesinjuneau.com

RECENT SUBDIVISION - LOTS AVAILABLE One of three available recently subdivided lots, Â now offered off of Sawmill Creek Road and accessed by easement through 2507 Sawmill Creek Road. Each lot offers different possibilities amongst a natural setting. Utilities are not currently installed.

### **BASIC FACTS**

MLS #: 24831

**Post Updated:** 2025-02-26 16:04:18

**Status:** Active

Date added: 02/26/25

**Type:** Single Family/Duplex

**Lot size:** 15471 sq ft