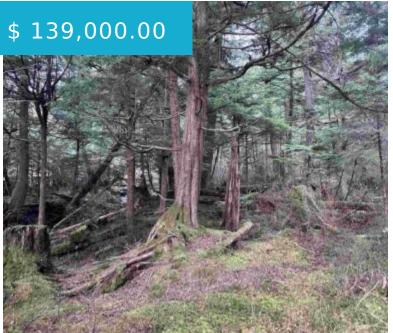

# 2505 SAWMILL CREEK ROAD SITKA AK 99835

https://homesinjuneau.com

RECENT SUBDIVISION - LOTS AVAILABLE One of three available recently subdivided lots, A now offered off of Sawmill Creek Road and accessed by easement through 2507 Sawmill Creek Road. Each lot offers different possibilities amongst a natural setting. Utilities are not currently installed.