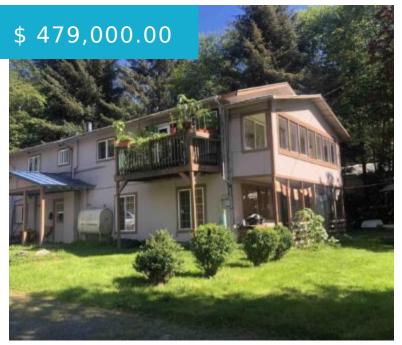

# 2507 SAWMILL CREEK ROAD SITKA AK 99835

https://homesinjuneau.com

Investment Opportunity -- Up & Down Style Duplex! Take advantage of this property's potential. The upper level features a two-bedroom, two-bathroom unit with a balcony deck and a sunroom addition. The lower-level, one-bedroom apartment has a spacious living area and a laundry room. The garage provides ample space for projects,...

### **BASIC FACTS**

| MLS #: 24721                      | Date added: 02/26/25    |
|-----------------------------------|-------------------------|
| Post Updated: 2025-02-26 16:00:31 | Type: Single Family     |
| Status: Active                    | Bedrooms: 4             |
| Bathrooms: 3                      | <b>Area:</b> 2880 sq ft |
| <b>Lot size:</b> 25607 sq ft      | Year built: 1976        |