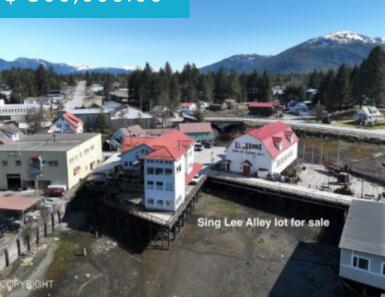

## 26 & 24 SING LEE ALLEY PETERSBURG AK 99833

https://homesinjuneau.com

# \$ 300,000.00

Your once in a lifetime opportunity to build on historic Sing Lee Alley over the water has arrived. This vacant lot sits on close to 10,000 feet of industrially zoned waterfront. Plans have already been hatched for from renowned architect Peter Kluader as well as local architect Hilde Cain. Owner's...

### **BASIC FACTS**

MLS #: 25123

Post Updated: 2025-02-26 07:50:45

Status: Active

Date added: 02/26/25

Type: Industrial

Lot size: 7960 sq ft