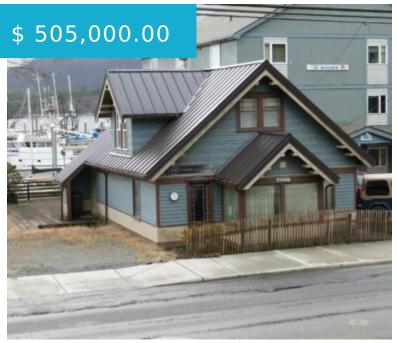

### 2837 TONGASS AVENUE KETCHIKAN AK 99901

https://homesinjuneau.com

Rarely available, in-city waterfront residential/commercial property, with 53 feet of harbor frontage. Overlooking Bar Harbor, this cute, two-bedroom plus office, one and one-half baths home with the option for retail or office use on the ground floor section of the house that faces the street. The lot enjoys multiple off-street...

- 2 beds
- 1 baths
- Single Family

#### **BASIC FACTS**

MLS #: 25214

**Post Updated:** 2025-06-05 12:40:39

**Status:** Active

Bathrooms: 1 1/2

Lot size: 8567 sq ft

Date added: 05/07/25

Type: Single Family

**Bedrooms: 2** 

**Area:** 1520 sq ft

Year built: 1922

Dishwasher

• Elec. Range/Oven

Refrigerator