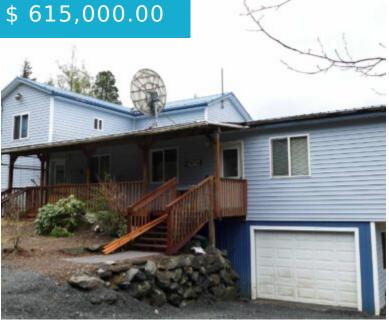

## 2976/2978 FORSS AVENUE KETCHIKAN AK 99901

https://homesinjuneau.com

Water view duplex located just off Shoup Street and approximately three miles from downtown Ketchikan. Currently vacant, the three-bedroom, two-bathroom main unit enjoys a large garage/shop space, covered decks on both the entryway and water view sides. The occupied rental next door is a threebedroom, one bath with fantastic ocean...

- Duplex
- MULTIFAMILY
- Active

#### **BASIC FACTS**

MLS #: 25248

Post Updated: 2025-03-20 12:38:22

**Status:** Active

Lot size: 14312 sq ft

Date added: 03/20/25

Type: Duplex

Area: 2956 sq ft