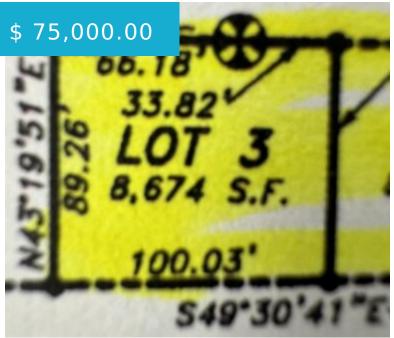

## **BASIC FACTS**

MLS #: 24703

**Post Updated:** 2025-02-26 04:38:39

Status: Active

Date added: 02/26/25

Type: Other-See Remarks

Lot size: 8674 sq ft