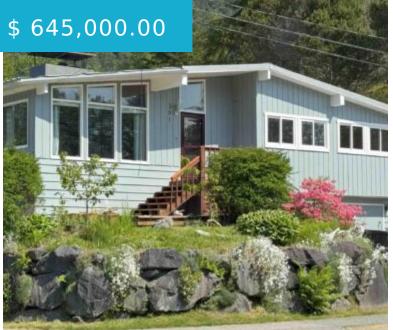

### **301 PETERSON AVENUE SITKA AK 99835**

https://homesinjuneau.com

This delightful 3-bedroom, 2-bathroom property combines comfort, convenience, and charm. Located centrally in Sitka, this home is mere moments from schools, downtown, and grocery storesâ∏perfect for seamless day-to-day living. Open floor plan with airy, connected spaces perfect for entertaining or family time. Abundant natural light on the main level fills...

#### **BASIC FACTS**

MLS #: 25710

Post Updated: 2025-07-25 12:21:07

Status: Active

**Bathrooms: 2** 

Lot size: 12480 sq ft

**Date added: 07/25/25** 

Type: Single Family

**Bedrooms:** 3

**Area:** 2332 sq ft

Year built: 1970

Dishwasher

Dryer

• Elec. Range/Oven

Garbage Disposal

Refrigerator