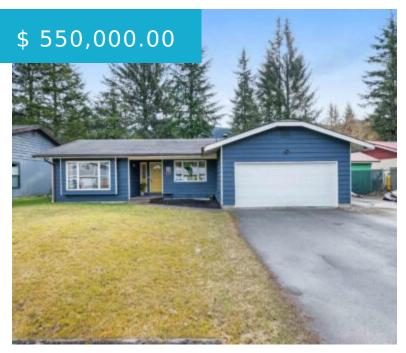

## **3070 RIVERWOOD DRIVE JUNEAU AK 99801**

https://homesinjuneau.com

Newly renovated valley home! This move in ready, spacious home boasts 3 bedrooms, 2 full bathrooms, a large, sunken living room, a dining room with a pellet stove & a bonus room that could be used as a dining area or den. The modern, timeless renovations include vinyl flooring throughout,...

- 3 beds
- 2 baths
- Single Family

## **BASIC FACTS**

MLS #: 25349 Post Updated: 2025-04-17 15:00:13 Type: Single Family Status: Active Bedrooms: 3 Bathrooms: 2 Area: 1528 sq ft Lot size: 8000 sq ft Year built: 1979 Year Remodeled: 2025