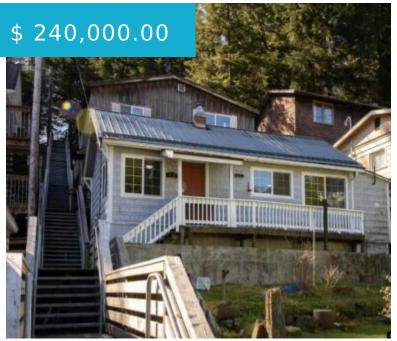

## 312 UPLAND WAY KETCHIKAN AK 99901-6528

https://homesinjuneau.com

Come check out this charming property at 312 Upland Way! Located within walking distance to the heart of downtown Ketchikan and all it has to offer. The quaint yet spacious layout features 1 bedroom and 1 bathroom, perfectly designed for relaxation. The living spaces are filled with natural light and...

- 1 bed
- 1 bath
- Single Family

### **BASIC FACTS**

MLS #: 25364

Post Updated: 2025-04-21 08:17:06

**Status:** Active

Bathrooms: 1

Lot size: 953 sq ft

Date added: 04/21/25

Type: Single Family

**Bedrooms:** 1

Area: 580 sq ft

Year built: 1930

Dryer

• Elec. Range/Oven

Microwave

Refrigerator

Rng Hood-Vent