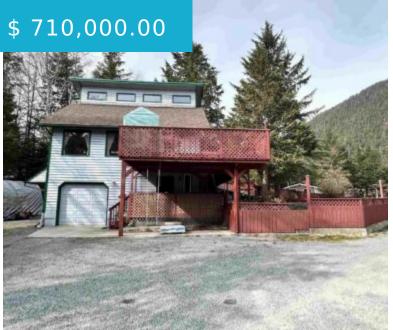

## **312 WACHUSETTS STREET SITKA AK 99835**

https://homesinjuneau.com

Well Maintained with Great Features! This well-maintained property offers a lovely primary suite on the main level, complete with walk-in closets and a spacious spa-inspired bath. The main living area is anchored by beautiful bamboo flooring, enhanced by a soaring cathedral ceiling and large windows that fill the space with warm,...

## Kerri O'Toole

Davis RIty

- 907-738-1907
- kerri@davisrealtysitka.com

- 4 beds
- 3 baths
- Single Family

## **BASIC FACTS**

MLS #: 25336

Post Updated: 2025-04-14 15:05:11

**Status:** Active

Bathrooms: 3

Lot size: 10336 sq ft

Year Remodeled: 2020

Dishwasher

Type: Single Family

**Bedrooms:** 4

Area: 2040 sq ft

Year built: 1988

Phone: (907) 789-4794

abovethecrowd@gci.net Email:

Address: 3031 Clinton Drive, Suite 100 - Juneau,

AK 99801