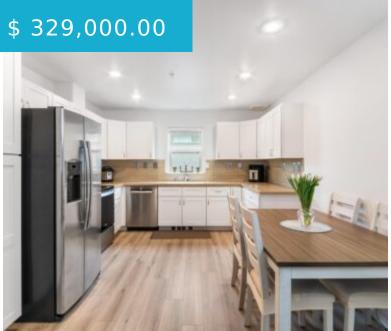

## 3235 BRESEE STREET JUNEAU AK 99801

https://homesinjuneau.com

This ground floor condo has had an extensive remodel in 2024. High quality cabinets were installed throughout with convenient pull-out drawers in the kitchen pantry cabinet and corner cabinets. Plush carpets with memory foam underlay were installed in the bedrooms and living room and laminate flooring in the kitchen and...

**Bedrooms: 2** 

Area: 1084 sq ft

Year Remodeled: 2024

Dishwasher

Dryer

• Elec. Range/Oven

Garbage Disposal

Microwave