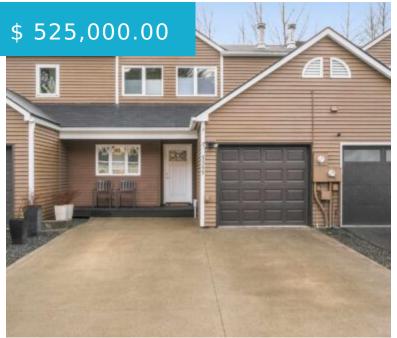

## 3355 PARK PLACE JUNEAU AK 99801

https://homesinjuneau.com

With views of the pond and mountains, this beautifully updated townhouse with custom features throughout is just what youâ we been waiting for! This 3 bedroom 2.5 bath townhome, located in a cul de sac, boasts an addition that not only increased its square footage, but it created an open concept...

- 3 beds
- 2 baths
- Townhome

## **BASIC FACTS**

| MLS #: 25354                      | Date added: 04/17/25    |
|-----------------------------------|-------------------------|
| Post Updated: 2025-04-18 11:30:10 | Type: Townhome          |
| Status: Active                    | Bedrooms: 3             |
| Bathrooms: 2 1/2                  | <b>Area:</b> 1500 sq ft |
| <b>Lot size:</b> 2500 sq ft       | Year built: 1986        |