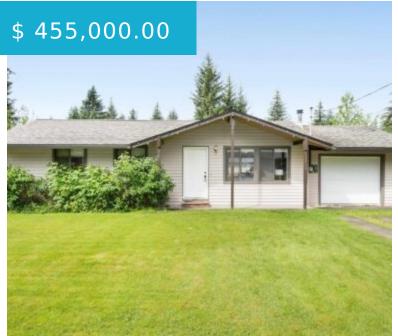

## **3955 PORTAGE BLVD. JUNEAU AK 99801**

https://homesinjuneau.com

MUST SEE!! Charming 3-bedroom, 1.5-bathroom ranch home in the heart of Mendenhall Valley! This 1053 sq ft home boasts vaulted ceilings, updated bathrooms, a fenced yard, and a heated one-car garage. Beautifully maintained, centrally located, and move-in ready. Don't miss your chance to own this darling home! LURECO BL J...

## **BASIC FACTS**

| MLS #: 25674                      | Date added: 07/14/25    |
|-----------------------------------|-------------------------|
| Post Updated: 2025-07-14 06:33:22 | Type: Single Family     |
| Status: Active                    | Bedrooms: 3             |
| Bathrooms: 1 1/2                  | <b>Area:</b> 1053 sq ft |
| Lot size: 7355 sq ft              | Year built: 1979        |