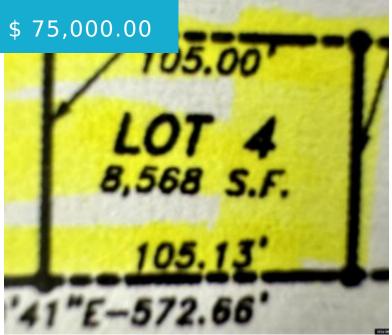

# **4 EAGLE DRIVE HOONAH AK 99829**

https://homesinjuneau.com

Now is your chance to own a lot in Hoonah. Hoonah is a largely Tlingit community on Chichagof Island, located in Alaska's panhandle in the southeast region of the state. It is 30 miles west of Juneau, across the Alaskan Inside Passage. This property is adjacent to Lot 3, which...

## **BASIC FACTS**

MLS #: 24704

Post Updated: 2025-02-26 04:38:51

Status: Active

Date added: 02/26/25

Type: Other-See Remarks

Lot size: 8568 sq ft