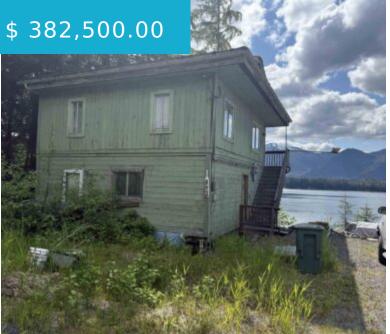

## **406 MITKOF HWY. PETERSBURG AK 99833**

https://homesinjuneau.com

This is your rare opportunity to own a piece of prime real estate on Mitkof Highway with unobstructed views of the breathtaking Wrangell Narrows. Whether you're a visionary builder, experienced renovator, or a dreamer ready to start fresh, this property delivers the basis for your next big project. While the...

- 3 beds
- 1 bath
- Single Family

## **BASIC FACTS**

MLS #: 25579

Post Updated: 2025-06-13 17:18:02

**Status:** Active

Bathrooms: 1

Year built: 1970

Dishwasher

Dryer

Gas Range/Oven

Microwave

Refrigerator

Washer

**Date added:** 06/13/25

Type: Single Family

**Bedrooms:** 3

Lot size: 19833 sq ft