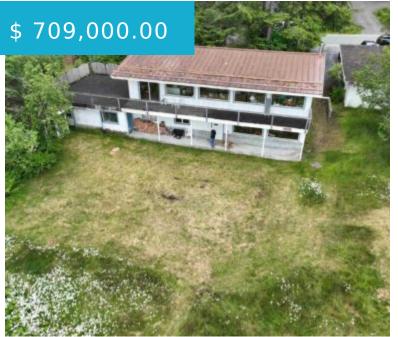

## **411 SANDY BEACH PETERSBURG AK 99833**

https://homesinjuneau.com

Rare Opportunity in Petersburg, Alaska This well-maintained 4bedroom, 1.75-bath home, built in 1970, offers timeless Alaskan character paired with spectacular natural surroundings. Located in a desirable Petersburg setting, this property combines comfort, functionality, and breathtaking scenery. Spacious Living: Four comfortable bedrooms provide flexible space for a variety of living arrangements,...

## **BASIC FACTS**

MLS #: 25678

Post Updated: 2025-07-15 11:51:24

**Status:** Active

Bathrooms: 1 1/2

Lot size: 15765 sq ft

Date added: 07/15/25

Type: Single Family

**Bedrooms:** 4

**Area:** 2600 sq ft

Year built: 1970

Dishwasher

Dryer

• Elec. Range/Oven

Microwave

Refrigerator